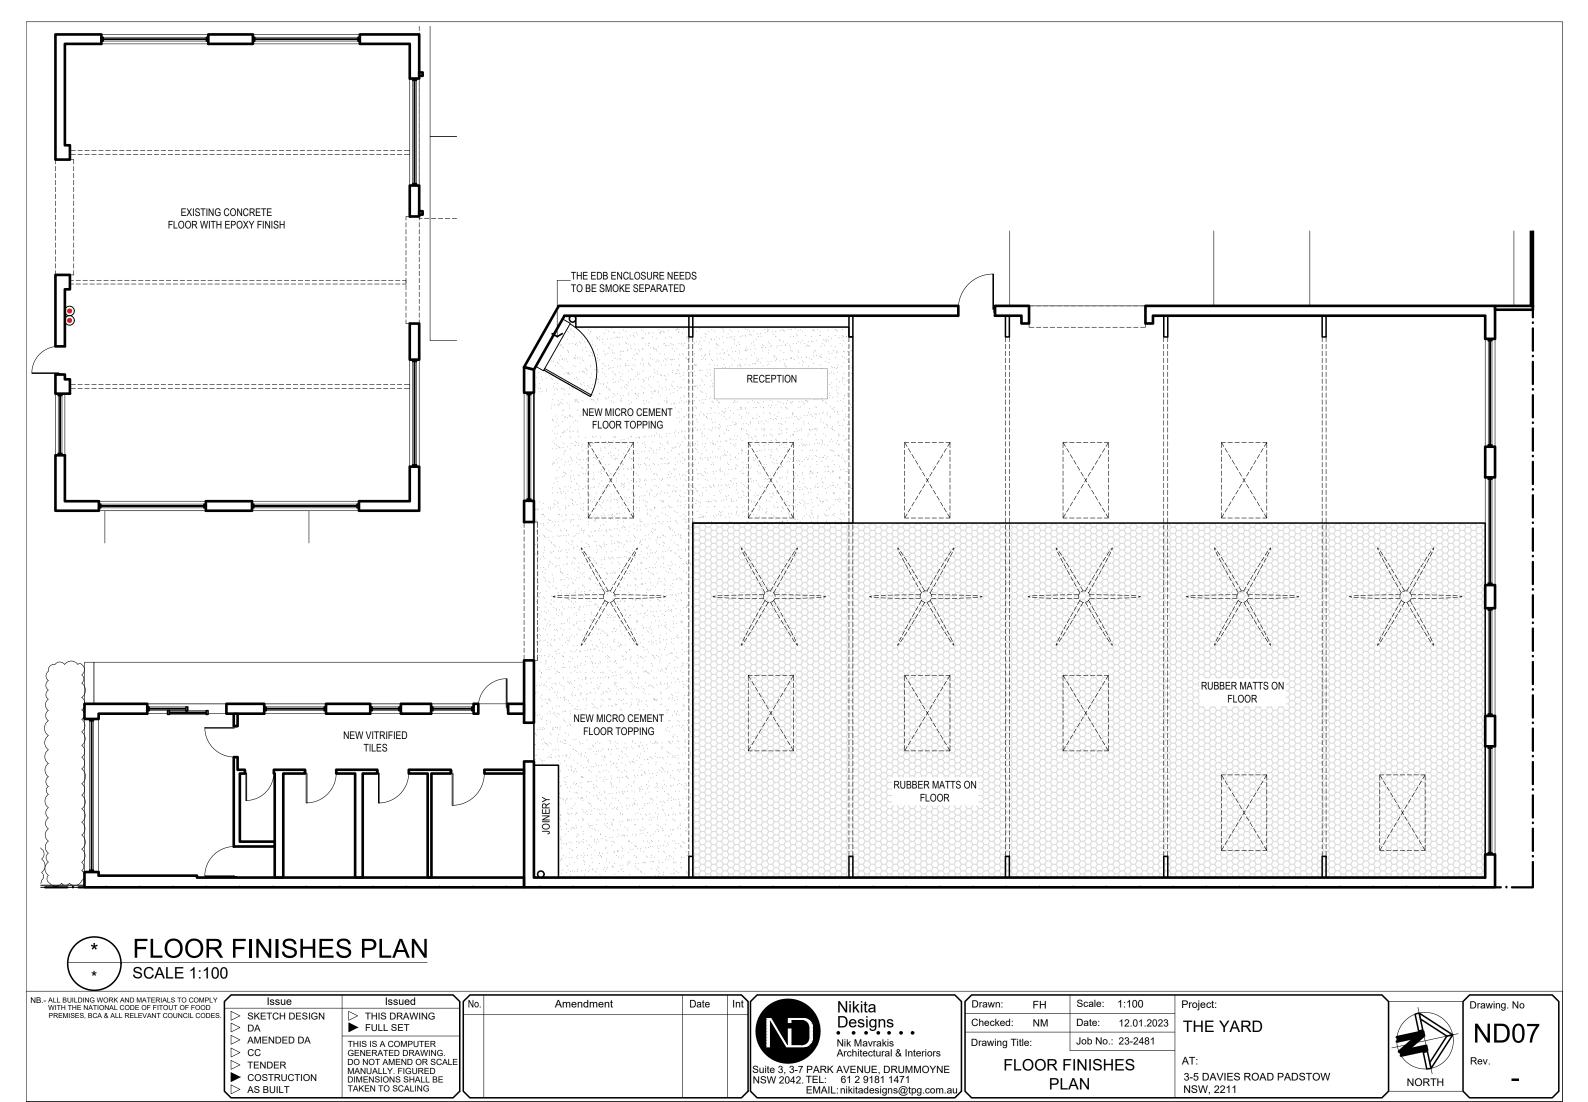

| penss   |      | S   | TE + FLOOR PLANS             |
|---------|------|-----|------------------------------|
| Iss     | Dwg. | Rev | . Dawing Title               |
| •       | ND01 |     | COVER SHEET-DRAWING REGISTER |
| •       | ND02 |     | OVER ALL SITE PLAN           |
| •       | ND03 |     | ROOF PLAN                    |
| •       | ND04 | Α   | OVER ALL EXISTING PLAN       |
| •       | ND05 |     | PROPOSED GYM                 |
| •       | ND06 |     | EMERGENCY LIGHTING PLAN      |
| •       | ND07 |     | FLOOR FINISHES PLAN          |
| <b></b> | ND08 |     |                              |
| <b></b> | ND09 |     |                              |
| <b></b> | ND10 |     |                              |
| <b></b> | ND11 |     |                              |
| <b></b> | ND12 |     |                              |
| <b></b> | ND13 |     |                              |
| <b></b> | ND14 |     |                              |
| <b></b> | ND15 |     |                              |