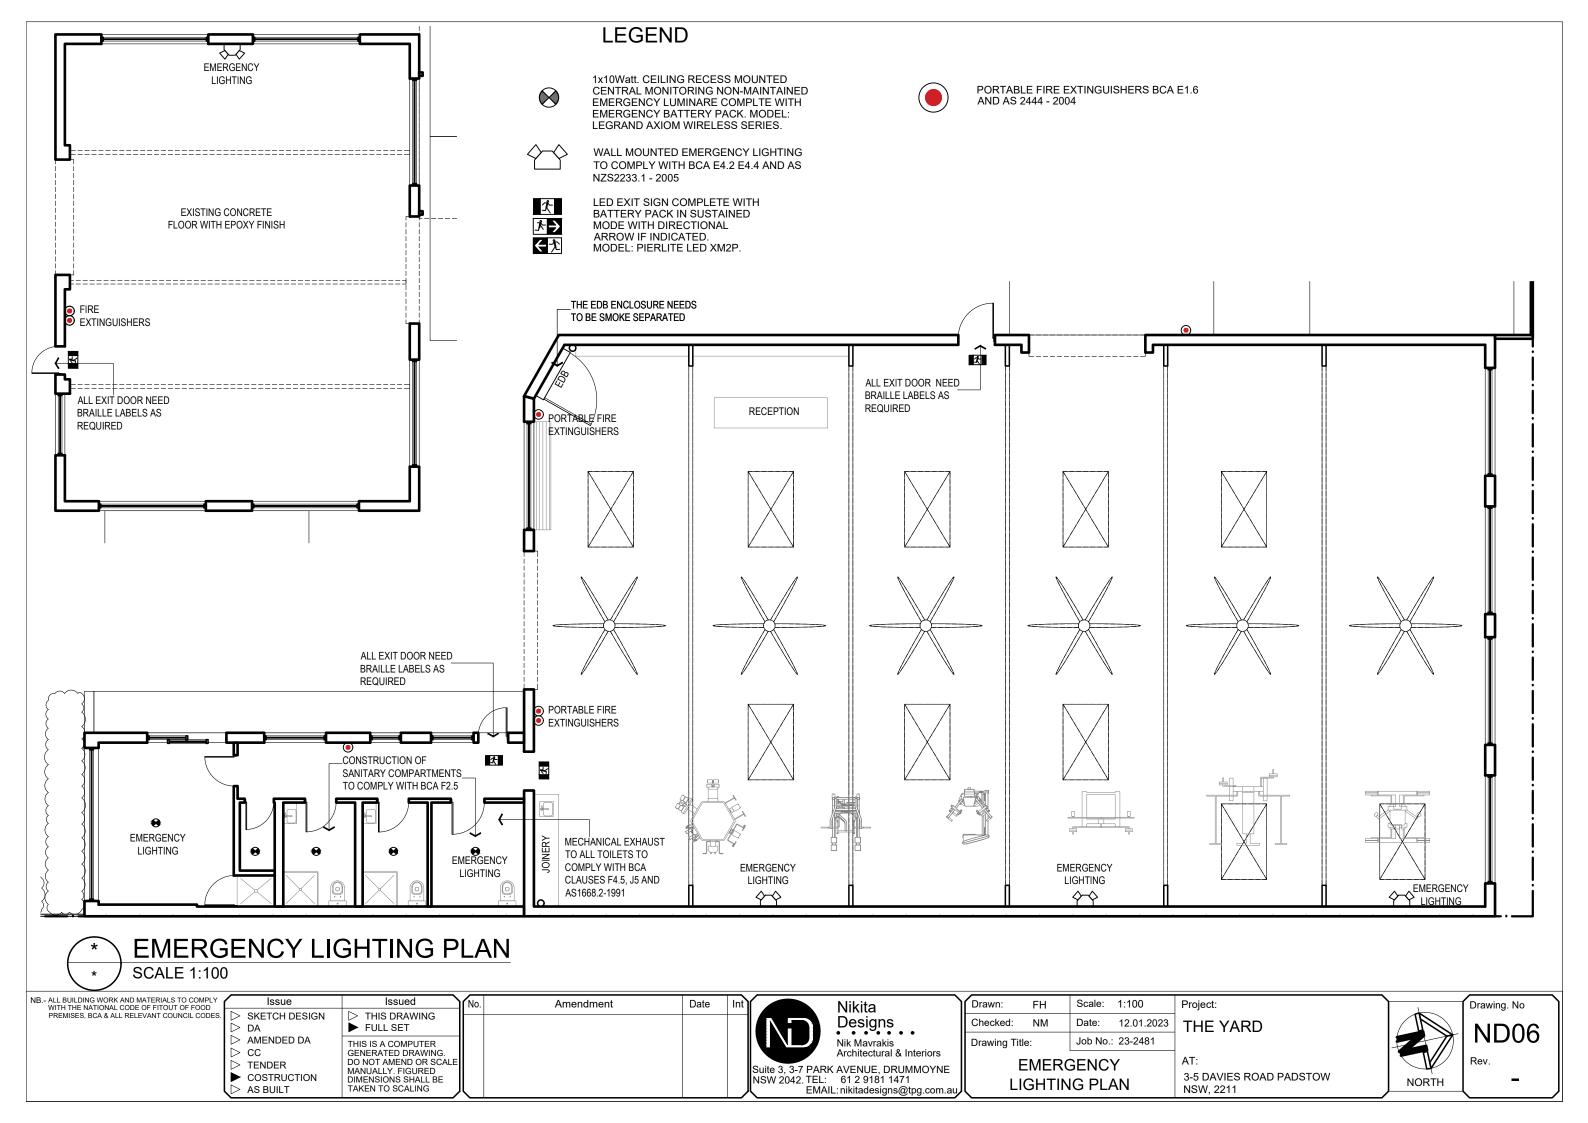

| penss   |      | S   | TE + FLOOR PLANS             |
|---------|------|-----|------------------------------|
| Iss     | Dwg. | Rev | . Dawing Title               |
| •       | ND01 |     | COVER SHEET-DRAWING REGISTER |
| •       | ND02 |     | OVER ALL SITE PLAN           |
| •       | ND03 |     | ROOF PLAN                    |
| •       | ND04 | Α   | OVER ALL EXISTING PLAN       |
| •       | ND05 |     | PROPOSED GYM                 |
| •       | ND06 |     | EMERGENCY LIGHTING PLAN      |
| •       | ND07 |     | FLOOR FINISHES PLAN          |
| <b></b> | ND08 |     |                              |
| <b></b> | ND09 |     |                              |
| <b></b> | ND10 |     |                              |
| <b></b> | ND11 |     |                              |
| <b></b> | ND12 |     |                              |
| <b></b> | ND13 |     |                              |
| <b></b> | ND14 |     |                              |
| <b></b> | ND15 |     |                              |