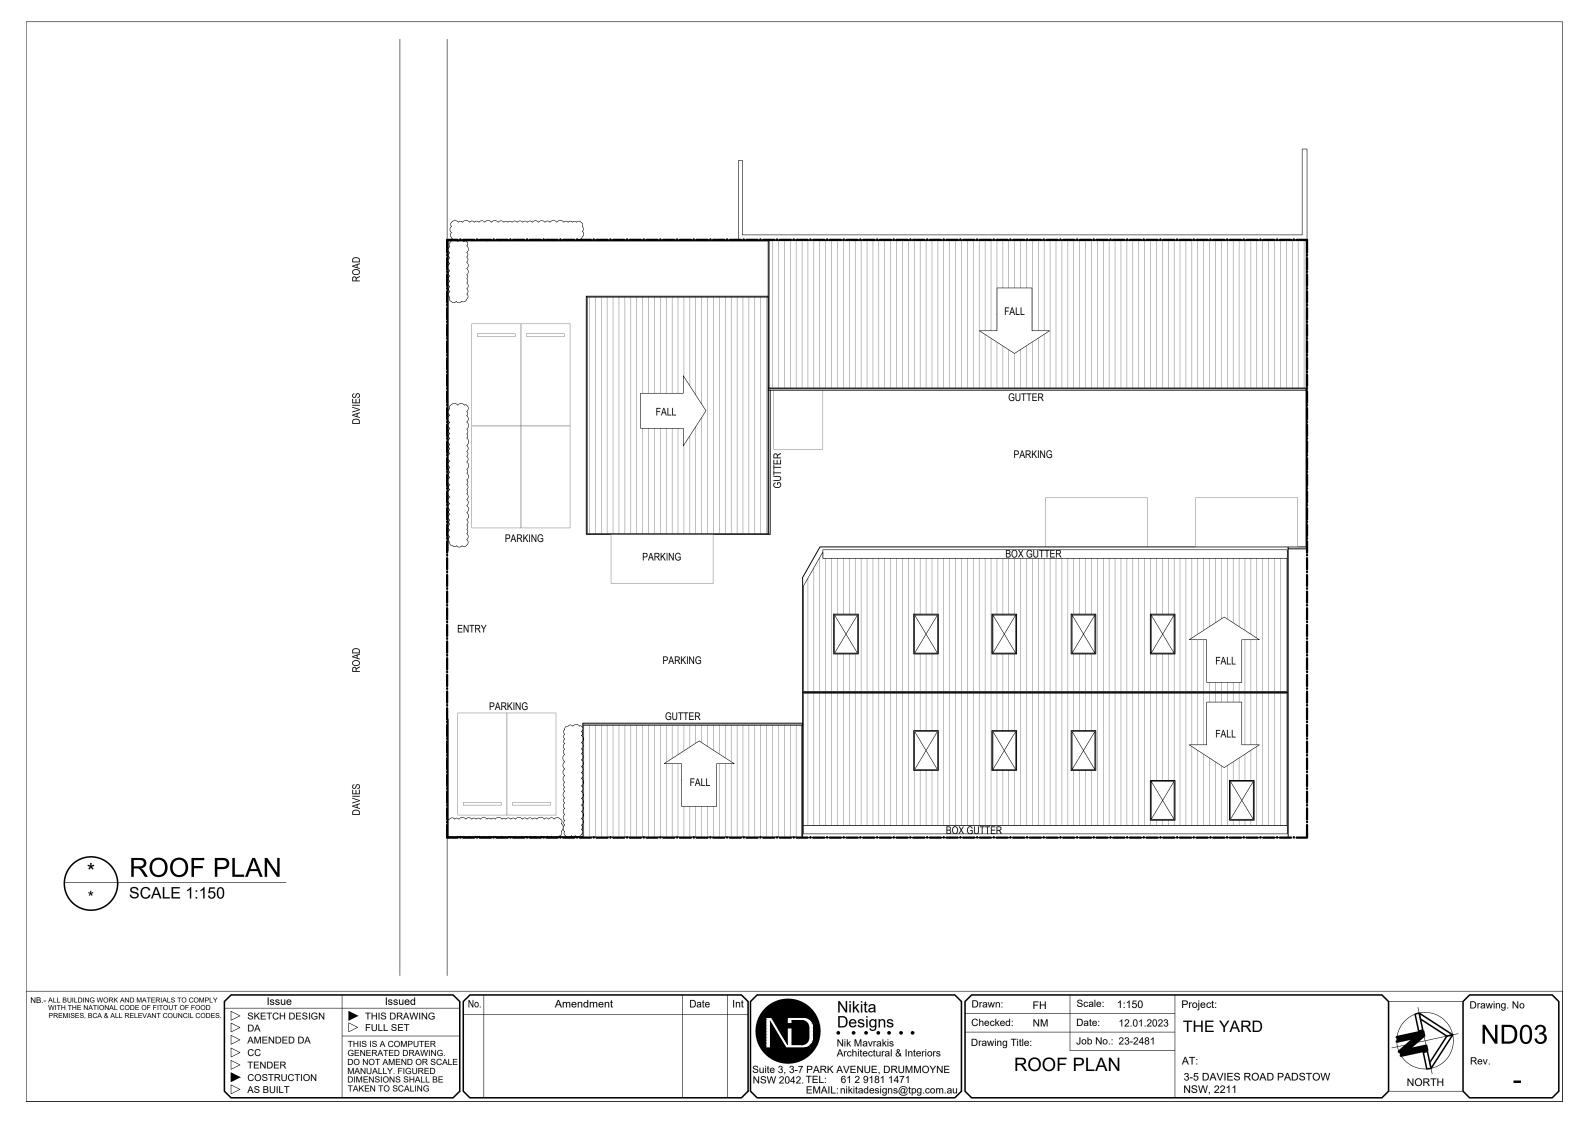

| penss   |      | S   | TE + FLOOR PLANS             |
|---------|------|-----|------------------------------|
| Iss     | Dwg. | Rev | . Dawing Title               |
| •       | ND01 |     | COVER SHEET-DRAWING REGISTER |
| •       | ND02 |     | OVER ALL SITE PLAN           |
| •       | ND03 |     | ROOF PLAN                    |
| •       | ND04 | Α   | OVER ALL EXISTING PLAN       |
| •       | ND05 |     | PROPOSED GYM                 |
| •       | ND06 |     | EMERGENCY LIGHTING PLAN      |
| •       | ND07 |     | FLOOR FINISHES PLAN          |
| <b></b> | ND08 |     |                              |
| <b></b> | ND09 |     |                              |
| <b></b> | ND10 |     |                              |
| <b></b> | ND11 |     |                              |
| <b></b> | ND12 |     |                              |
| <b></b> | ND13 |     |                              |
| <b></b> | ND14 |     |                              |
| <b></b> | ND15 |     |                              |