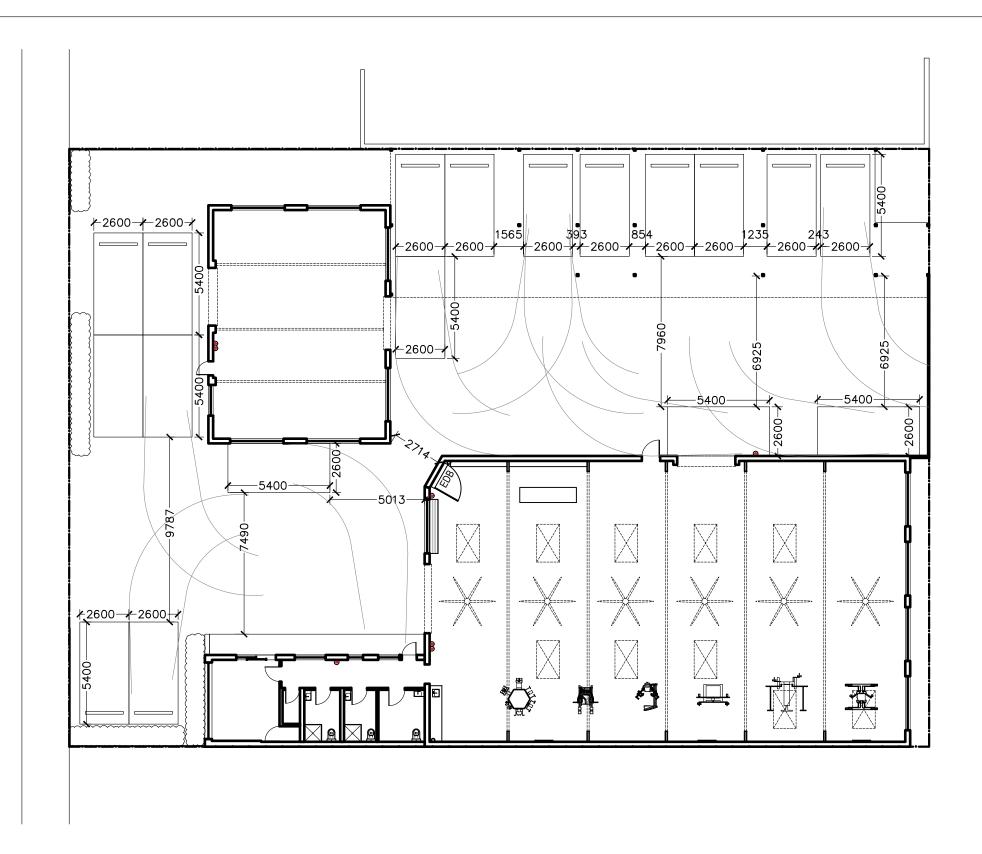

**OVER ALL EXISTING** GND FLOOR PLAN

Project:

THE YARD

3-5 DAVIES ROAD PADSTOW NSW, 2211

Drawing. No ND04 Rev.