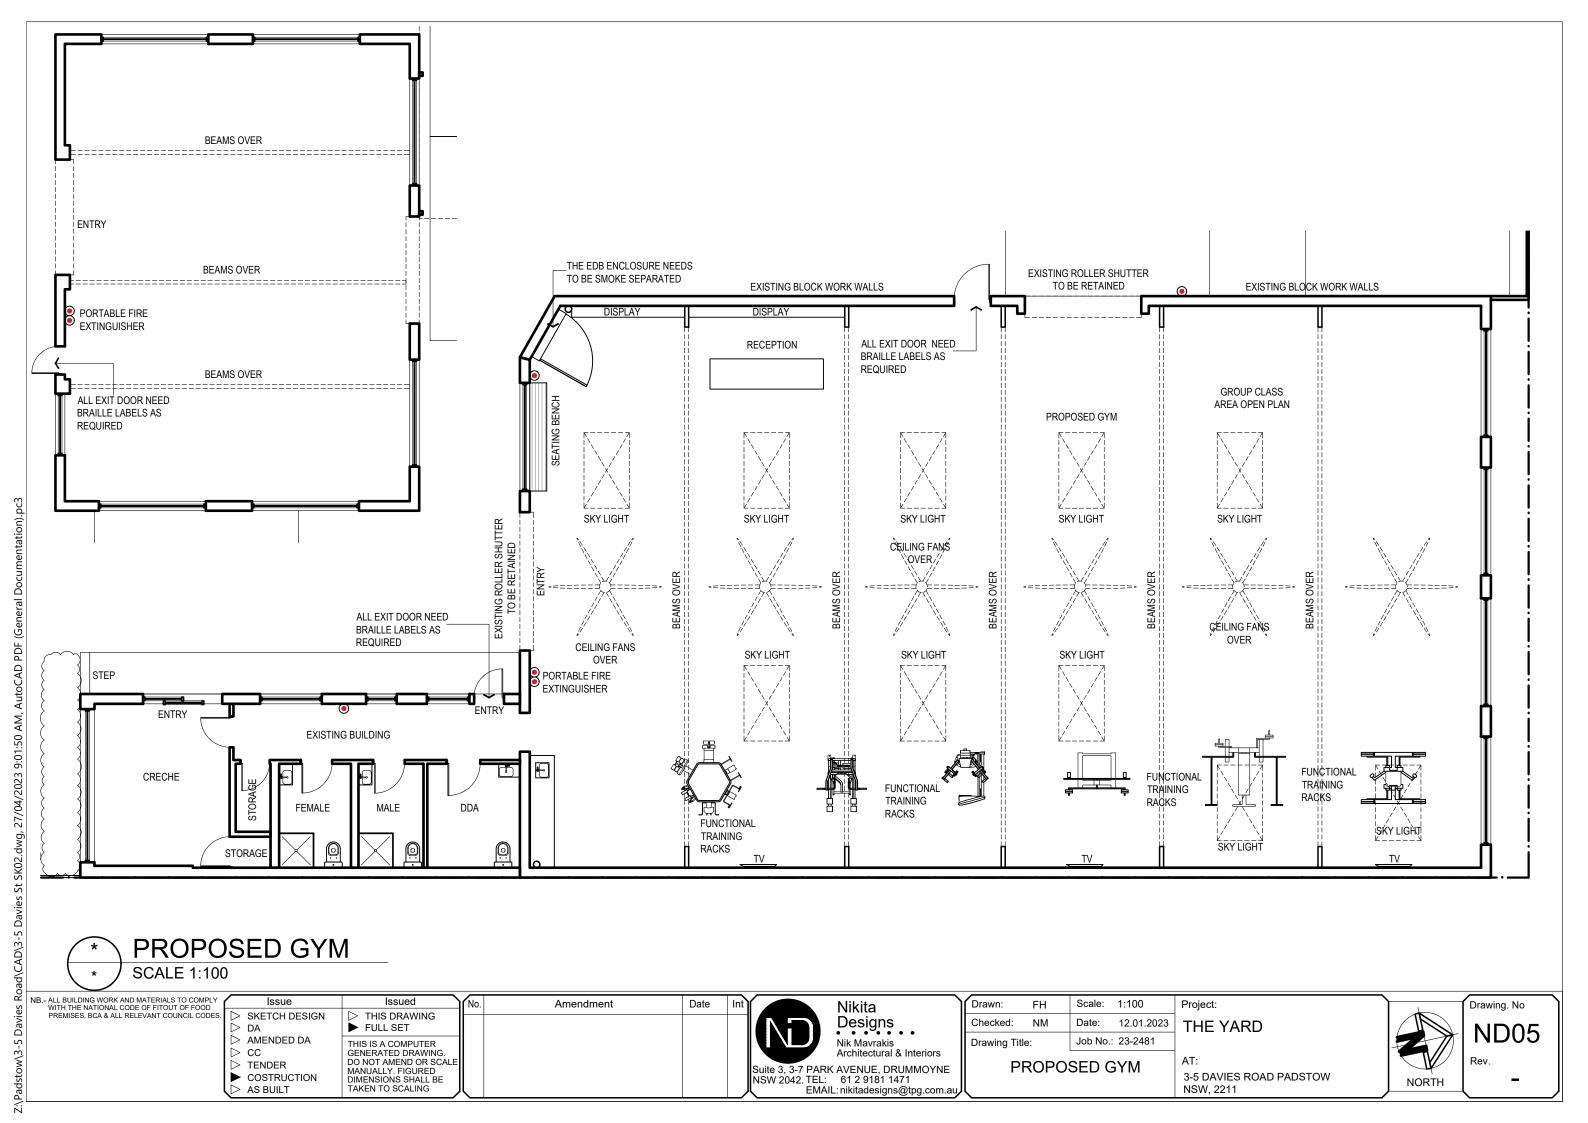

| penss   |      | S   | TE + FLOOR PLANS             |
|---------|------|-----|------------------------------|
| Iss     | Dwg. | Rev | . Dawing Title               |
| •       | ND01 |     | COVER SHEET-DRAWING REGISTER |
| •       | ND02 |     | OVER ALL SITE PLAN           |
| •       | ND03 |     | ROOF PLAN                    |
| •       | ND04 | Α   | OVER ALL EXISTING PLAN       |
| •       | ND05 |     | PROPOSED GYM                 |
| •       | ND06 |     | EMERGENCY LIGHTING PLAN      |
| •       | ND07 |     | FLOOR FINISHES PLAN          |
| <b></b> | ND08 |     |                              |
| <b></b> | ND09 |     |                              |
| <b></b> | ND10 |     |                              |
| <b></b> | ND11 |     |                              |
| <b></b> | ND12 |     |                              |
| <b></b> | ND13 |     |                              |
| <b></b> | ND14 |     |                              |
| <b></b> | ND15 |     |                              |