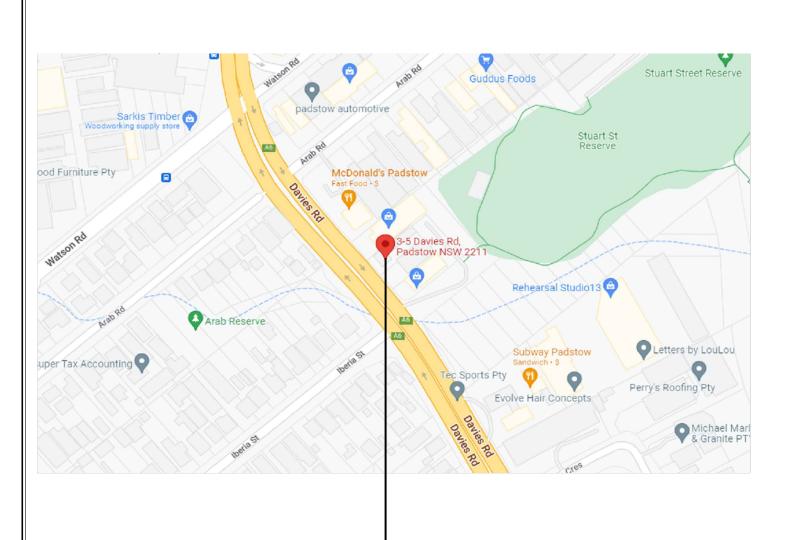

## DRAWING REGISTER

3-5 DAVIES ROAD PADSTOW NSW, 2211

April 2023

| [                |                                       |                          |
|------------------|---------------------------------------|--------------------------|
| $\vdash$         | DOCUMENTATION SET 0                   | 7 PAGES                  |
| <b>•</b>         | Inclusive<br>To Be Documented         |                          |
| $\bigcap$        | Issue                                 | Date                     |
| $\triangleright$ | SKETCH DESIGN / REVIEW CDC SUBMISSION | 00.00.0000<br>26.04.2023 |
| $\triangleright$ | AMENDED DA                            | 00.00.0000               |
| $\triangleright$ | CONSTRUCTION CERTIFICATE              | 00.00.0000               |
| $\triangleright$ | TENDER SUBMISSION                     | 00.00.0000               |
| $\triangleright$ | CONSTRUCTION / WORKING DRWINGS        | 00.00.0000               |
| $\triangleright$ | CONSTRUCTION ISSUE                    | 00.00.0000               |

**OVER ALL EXISTING** GND FLOOR PLAN

Project:

THE YARD

3-5 DAVIES ROAD PADSTOW NSW, 2211

Drawing. No ND04 Rev.